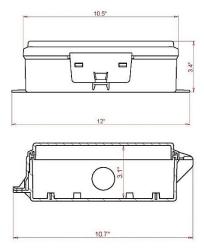

| Relay Outputs        | Four                                                                                                    |
|----------------------|---------------------------------------------------------------------------------------------------------|
| Schedule Options     | 4 Schedules per Relay for Sunset to Sunrise, Always On, Specific Times                                  |
| Enclosure            | Polycarbonate, 10.5 L x 9 W x 3.4 D in                                                                  |
| Input Voltage        | 30A max @ 120-240Vac, 50-60hz                                                                           |
| Output Voltage       | 17A max @ 120-240Vac                                                                                    |
| Power Consumption    | 0.13A max @ 120Vac                                                                                      |
| Connectivity         | LTE Cat-M1 with integrated antenna with external antenna option                                         |
| SmartWeather         | Devices activate outside their scheduled run-times per NOAA forecasts                                   |
| Operating Temp       | -40°C to 75°C                                                                                           |
| Environmental        | NEMA 3/IP54, water and dust proof, 0-95% humidity, non-condensing, RoHS                                 |
| Standard Features    | Open API, Mapping, Rebooting, Scheduling, Alarms, Power Readings, Proof of Performance, Maintenance Log |
| Special Features     | Tamper Sensor, 4 Schedules per Relay, SmartWeather                                                      |
| Wiring               | 3 ft. wiring harness with 10 AWG supply and #12 AWG load wires                                          |
| Testing              | Manual push button                                                                                      |
| Certifications       | UL Listed, PTCRB Certified, FCC Class B Certified, AT&T and Verizon Certified                           |
| Alarms               | Loss of Power, Power Restore, Tamper, Bulb Outage, No Current/Power and Bad Neutral                     |
| Reporting            | Proof of Performance, Power Readings, Alarm History, Maintenance Log                                    |
| Manufacturing Origin | Made in Huntsville, AL, USA                                                                             |