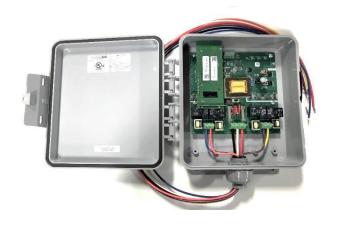

The 4-Series-AC is an M2M controller that can manage up to four devices and includes a weather resistant polycarbonate enclosure with tamper alarm. The 4-Series-AC is great for managing multiple devices at one location, such as billboard illumination, area lighting, kiosks, digital displays, and transit stop amenities.